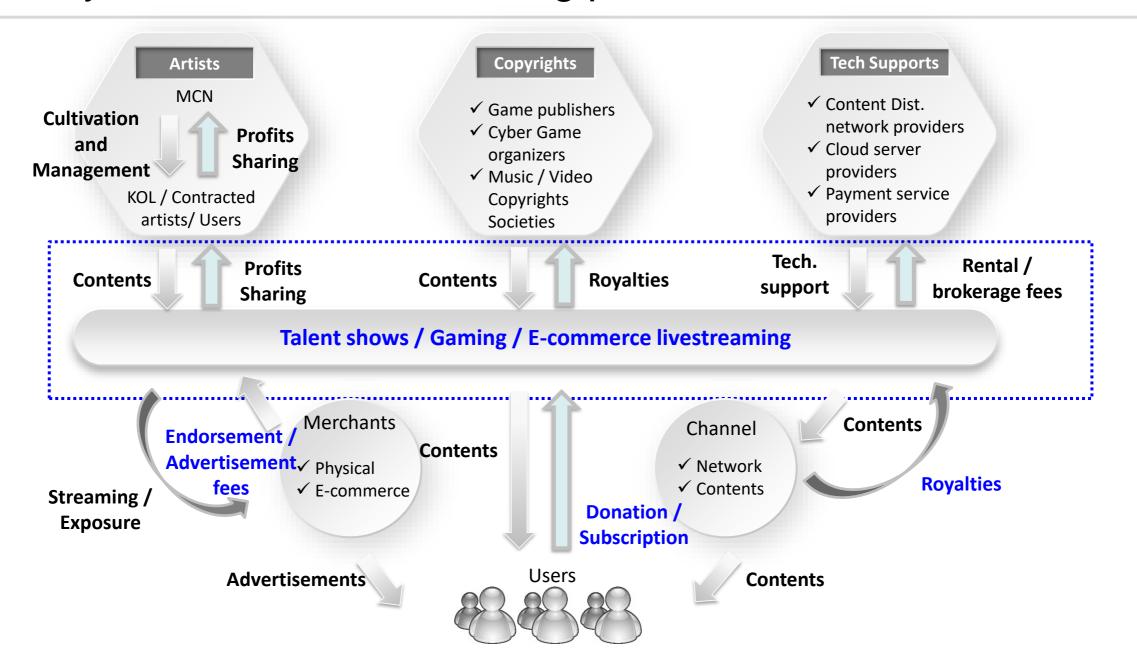

## Lang LIVE, an interactive platform with gaming DNA inside

## "Streaming +" demonstrated by a variety of PGC shows

藍又時

## From artists on live to stars on earth

## From artists on live to stars on earth (cont'd)

## Lang LIVE's trio to win