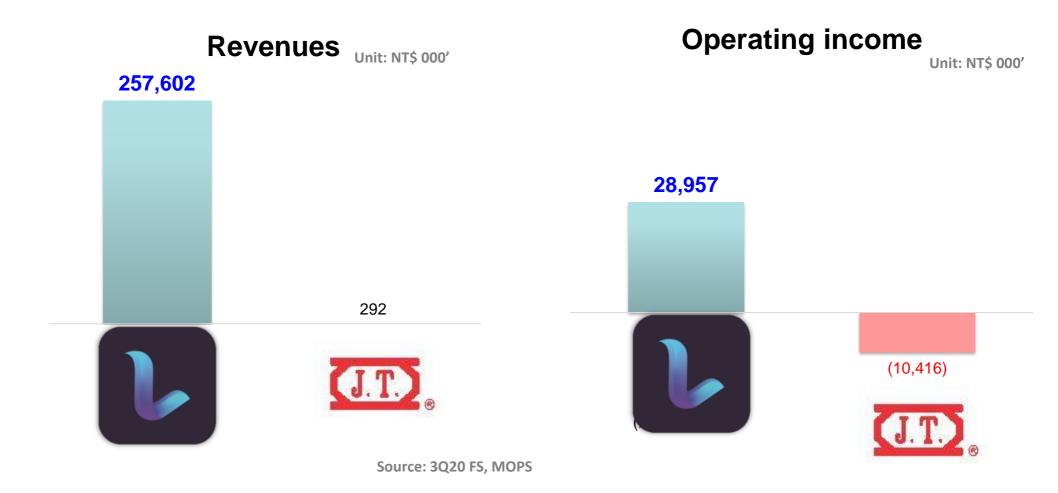

## Lang LIVE's contribution to Jye Tai in 3Q20

Industry outlook

What is Lang LIVE

What Lang LIVE has achieved