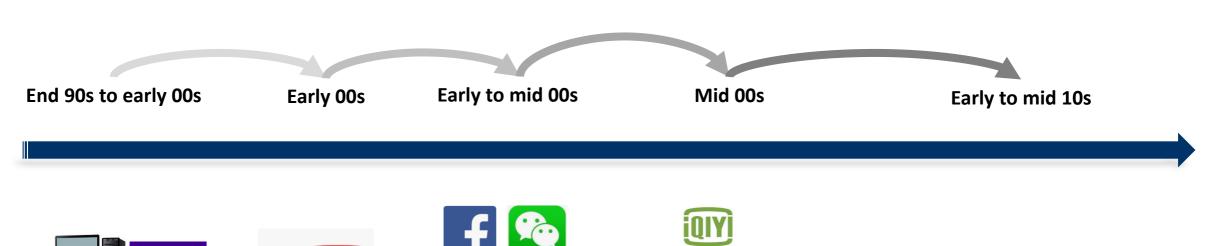

## Live streaming platform, MVP of the internet community

### Live streaming platform is the answer to internet monetization

Ex: Yahoo

Ex: YouTube

You Tube

Ex: Facebook

Ex: Tencent, iQiyi, and Netflix

Ex: Twitch, Huya, and Douyu

.COM

Social Media

**Streaming Media** 

**Live Streaming** 

## Industry outlook of live streaming platform