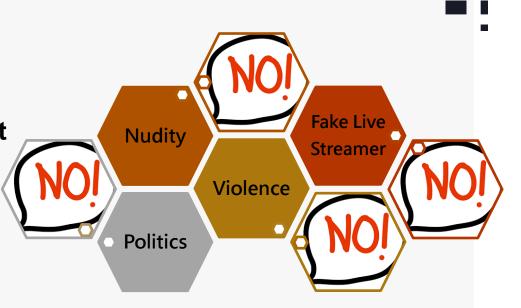

## Lang Live's

4 Insists
Creating a Clean Live
Streaming Environment

## **Dual Surveillance System & Online Customer Service**

### **24-7 Strict Monitoring**

Warnings or account suspension will be imposed if the live streaming rooms show any inappropriate contents or dialogues, any dispute contents will be restricted, we also ban