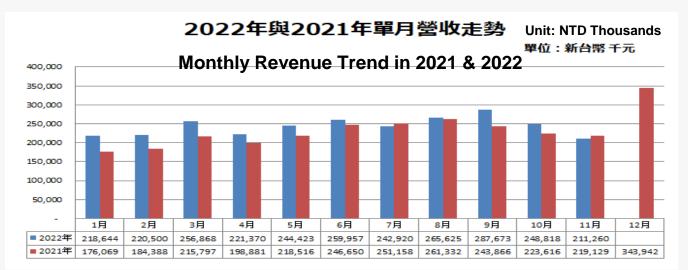

## **Steady Growth of Revenue**

- Deposit Income: Users deposit to their accounts
- Revenue: Deposits convert into spending
- Product design makes users to continuously deposit and spend money, promotional events can stimulate users to spend more. Positive cycle makes deposit and revenue to both increase