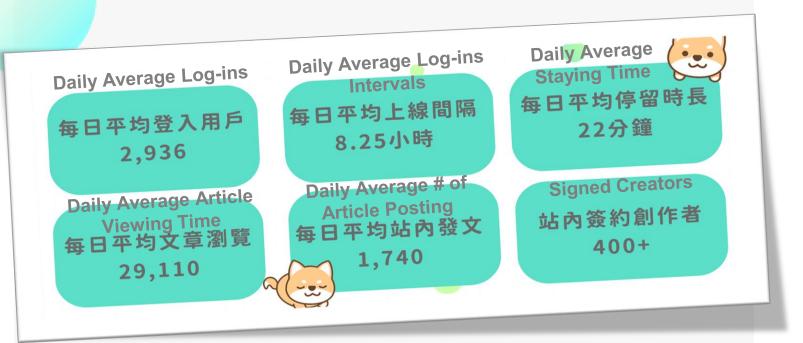

## Asia's #1 Entertaining **Live Streaming Platform**

Total Downloads in Taiwan

~200,000

11,000 # of Signed Live Streamers

**130 mins** 

Avg. Daily Viewing Time

6,000

Avg. Daily Streaming Rooms

Daly Avg. Log-ins