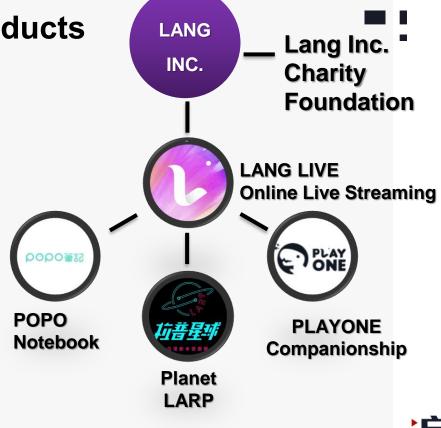

## | ABOUT LANG LIVE |

**2023 LANG LIVE'S Major Products Building a Multi-Perspective Entertainment Experience** 

Live streaming as a beginning, combine with cultural & creative technology

We change the way of entertainment industry and star-making process

Further expansion: Social media life cycle APP, such as PlayOne & Planet LARP

## LANG LIVE Online Live Streaming