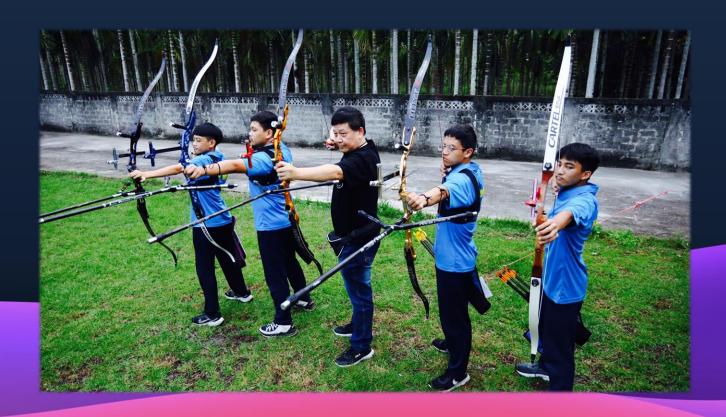

# Visiting Chong-De Primary Scheel in Hualien County

Sponsoring the Reactivation of School Soccer Team Plan

- Sponsorship: School's annual team uniforms, ball equipment and coaching expenses
- Providing students with a broader future opportunities by soccer training program
- Cultivating more indigenous sport talents
- Lang Inc. Chairman Mr. Kent Wang led our popular streamers to visit Chong-De Primary School
- Students warmly welcomed guests with their traditional indigenous dance, performed Taroko archery & traditional weaving techniques